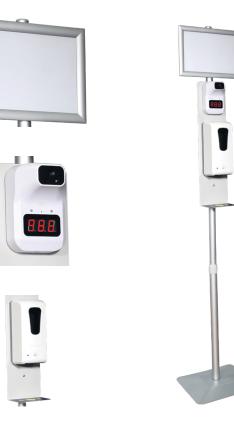

#### **TEMP-SANI STAND**

The Temp-Sani Stand is an ideal display designed to deliver hands-free temperature readings and hand sanitizer. The Temp-Sani stand includes a hands-free temperature gauge with alarm, a hands-free sanitizing dispenser with tray, A4 size snapping sign holder and telescopic pole for height adjustment. Enlist employees, students, and patrons to check their temperature and sanitize upon entry. Place the Temp-Sani Stand in every entrance and allow entry only to those who do not have a fever. Encourage hands-free sanitizing at the same time.

### features and benefits:

- Hands-free temperature gauge
- battery operated, takes 3, AA batteries
- alarm sounds if temperature exceeds 98.6 degrees F
- Hands-free 1000ml sanitizer dispenser with drip tray
- Battery operated, takes 4 C batteries
- Sturdy, rectangular weighted base ensures stability

#### dimensions:

- Silver, aluminum snaping poster frame,
- holds A4 size paper 11.75"w x 8.25"h
- Telescoping pole, min. height: 56", max height: 71"
- While at min. height, center of temperature screening unit is 44" h
- While at max. height, center of temperature screening unit is 59.25"