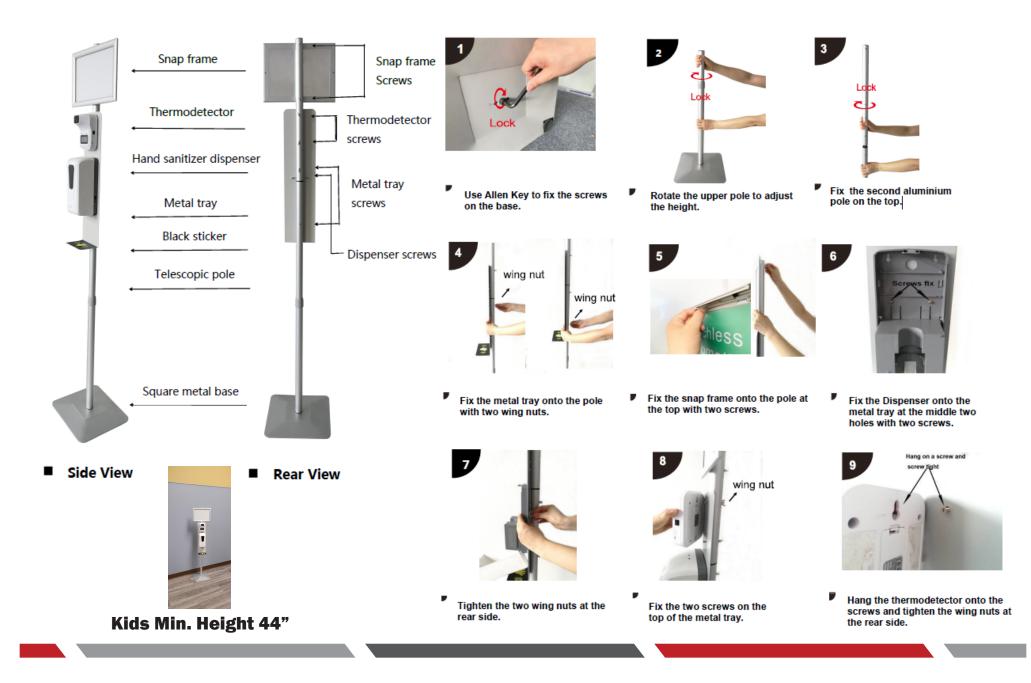

|                                                                                                                                              |
| Approximate total shipping weight<br>(includes cases & graphics):<br>17 lbs / 8kgs                                                         | WARNING: Cancer<br>www.P65Warnings.ca.gov                                                                                                    |
|                                                                                                                                            | This product may include the following<br>materials for recycle:<br>aluminum, select wood, fabric, cardboard,<br>paper, steel, and plastics. |

## ASSEMBLY INSTRUCTIONS